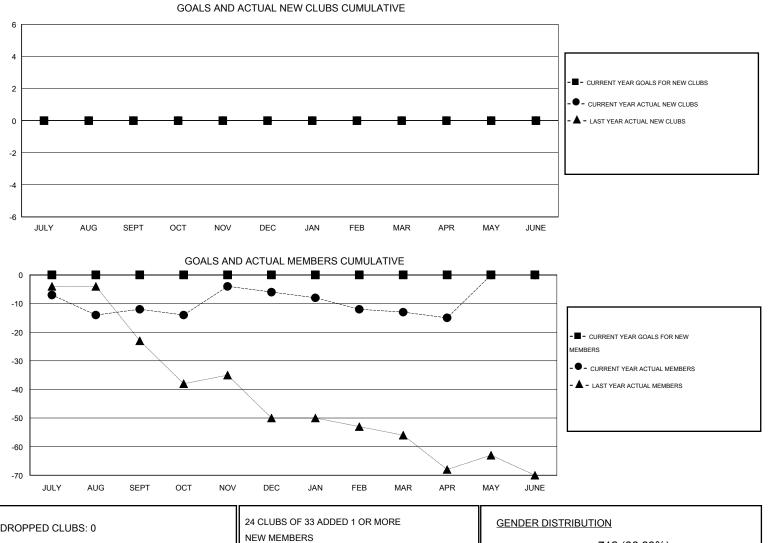

## GMT: GARY ANDERSON

| LOCATION | ILLINOIS |  |
|----------|----------|--|
| LUCATION |          |  |

| Clubs                       |                  |                     |                            | Members                     |                             |                    |                                  |                              |                             |
|-----------------------------|------------------|---------------------|----------------------------|-----------------------------|-----------------------------|--------------------|----------------------------------|------------------------------|-----------------------------|
| RESULTS FOR 2013-2014       |                  |                     |                            | RESULTS FOR 2013-2014       |                             |                    |                                  |                              |                             |
| QUARTER                     | NEW CLUB<br>GOAL | ACTUAL NEW<br>CLUBS | ACTUAL<br>DROPPED<br>CLUBS | ACTUAL NET<br>GAIN/<br>LOSS | QUARTER                     | NEW MEMBER<br>GOAL | ACTUAL TOTAL<br>MEMBERS<br>ADDED | ACTUAL<br>DROPPED<br>MEMBERS | ACTUAL NET<br>GAIN/<br>LOSS |
| JULY/AUG/SEPT               | 0                | 0                   | 0                          | 0                           | JULY/AUG/SEPT               | 0                  | 20                               | 32                           | -12                         |
| OCT/NOV/DEC                 | 0                | 0                   | 0<br>0                     | 0                           | OCT/NOV/DEC                 | 0<br>0             | 18<br>13                         | 12<br>20                     | 6<br>-7                     |
| JAN/FEB/MAR<br>APR/MAY/JUNE | 0                | 0                   | 0                          | 0                           | JAN/FEB/MAR<br>APR/MAY/JUNE | 0                  | 5                                | 7                            | -2                          |

| DROPPED CLUBS: 0 |     | 24 CLUBS OF 33 ADDED 1 OR MORE | GENDER DISTRIBUTION  |              |    |
|------------------|-----|--------------------------------|----------------------|--------------|----|
|                  |     | NEW MEMBERS                    | MALE                 | 712 (86.83%) |    |
|                  |     | 1                              | FEMALE               | 108 (13.17%) |    |
| DROPPED MEMBERS  |     |                                |                      |              |    |
| DECEASED         | 15  | CLICK HERE FOR HEALTH          |                      |              | 07 |
| CLUB CANCELLED   | 0   | ASSESSMENT DATA                | FAMILY UNIT MEMBERS  |              | 87 |
| OTHER            | 56  |                                | HEAD OF HOUSEHOLD    | 43           |    |
| TOTAL            | 71  |                                | NON-HEAD OF HOUSEHOL | D            | 44 |
|                  | ~ ~ |                                |                      | _            |    |